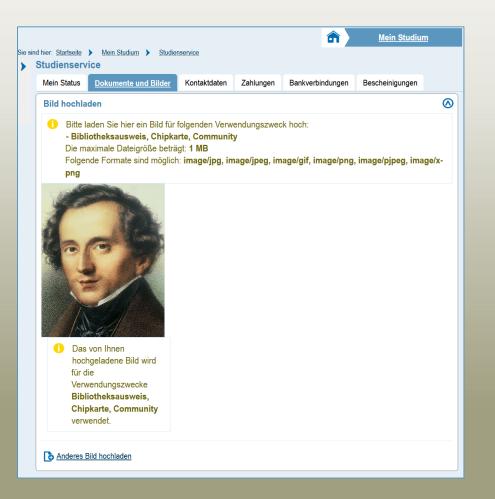

## My studies $\rightarrow$ Student service $\rightarrow$ **Pictures**

Via the tab **Pictures**, you can upload a current photo of yourself. You maybe have already done when you enrolled.

Uploading other documents is not planned here at this point.