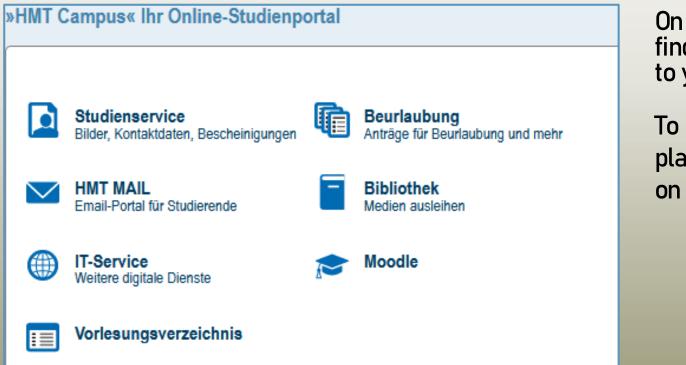

On the homepage of the portal you will find an overview of the services available to you.

To make access easier for you, we have placed the most important fields as tiles on the start page.

On the home page you will also find the field "My reports". Here you will be informed of important information and status changes.