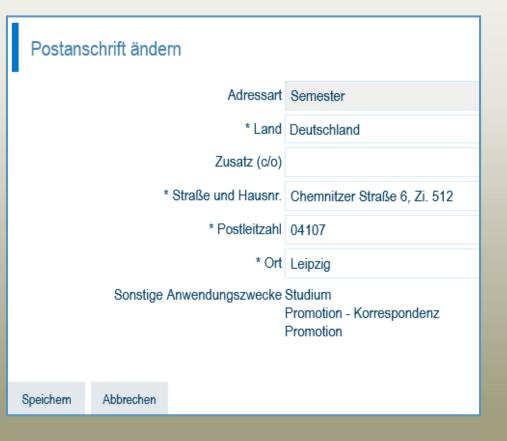

#### My studies $\rightarrow$ Student service $\rightarrow$ Contact data

For your address, please write out the **street** (no abbreviations).

Room or flat numbers are entered with a , after the street and abbreviated as Zi. or Wg.

If you live somewhere as a **subtenant** or c/o, please enter this in the field provided.

Please be thorough when entering your information.

Incorrect entries will ensure that you do not receive information and documents or that they are incorrect.