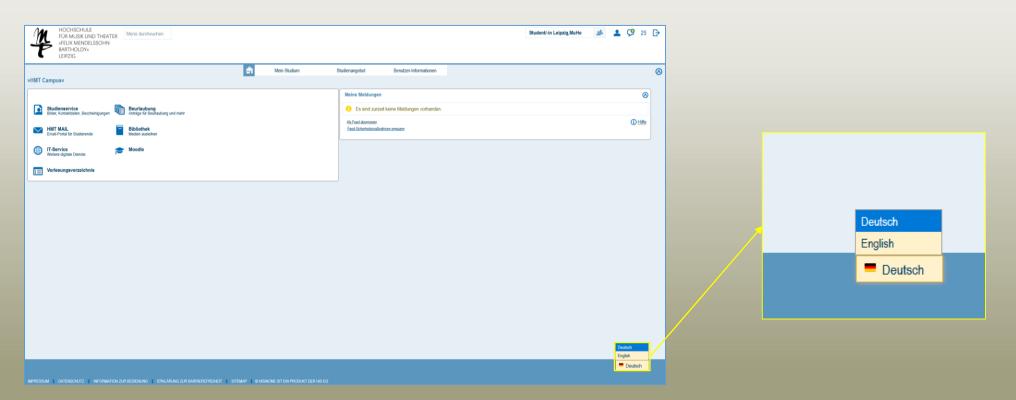

To switch to the english version of »HMT Campus« just use the language window in the bottom right corner.

Via https://campus.hmt-leipzig.de/ you reach the start page of the "HMT Campus".

There you log in with your **user name** and **password**, which you already use for the other services of the university (email, moodle, etc.).